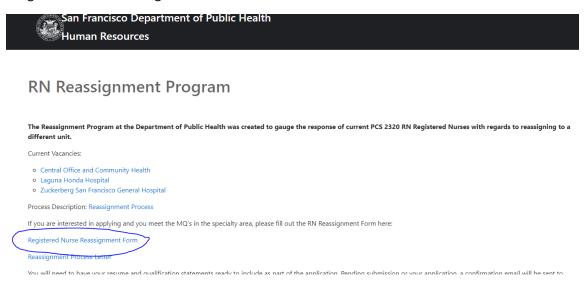

## Registered Nurse Reassignment Form Instructions

\* Applications may be submitted on any PC/laptop/mobile device with stable internet connection. \*

Step 1: Visit <a href="https://dphhumanresources.org/rn-reassignment-program/">https://dphhumanresources.org/rn-reassignment-program/</a> and click on the link "Registered Nurse Reassignment Form"