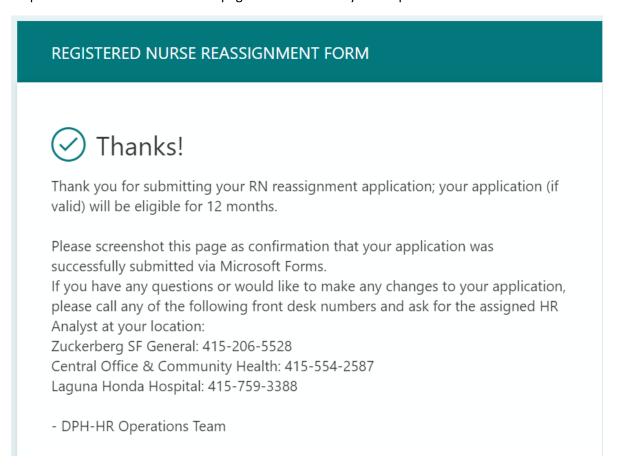

Step 4: Screenshot submission end page as confirmation your response was submitted: