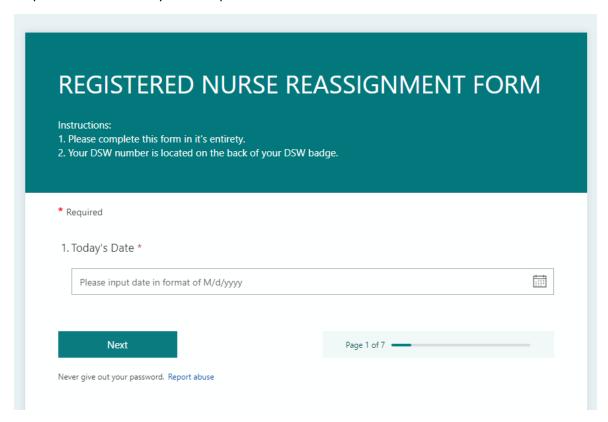

## Registered Nurse Reassignment Form Instructions

\* Applications may be submitted on any PC/laptop/mobile device with stable internet connection. \*

Step 1: Visit <a href="https://dphhumanresources.org/rn-reassignment-program/">https://dphhumanresources.org/rn-reassignment-program/</a> and click on the link "Registered Nurse Reassignment Form"



Step 2: Fill out the survey and complete each section:



## Step 3: Submit form:

| * Required                                                                                            |                                                        |                                                         |
|-------------------------------------------------------------------------------------------------------|--------------------------------------------------------|---------------------------------------------------------|
|                                                                                                       | rm electronically. I am c<br>ns outlined in this form. | ertifying that I have read, understand, and agree to .* |
| You may contact each respect<br>ZSFG: 415-206-5528<br>Central Office & Community<br>LHH: 415-759-3388 | ctiv